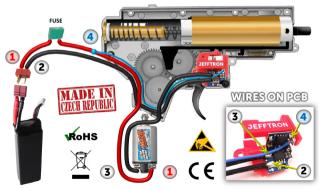

## How connect device into the gun

Red wire lead to the battery positive and to the motor positive.
Add fuse on this wire close to the battery (included in the package).
Long black wire lead to the battery negative (mark -B on board).
Short black wire lead to the motor negative (mark -M on board).
Blue wire lead anywhere on the red wire. Lead him inside the gearbox together with other wires or outside around gearbox on the left (if inside isn't enough place for this wire).

Be extra sure to connect the red and black wires appropriately, otherwise you should destroy the device, weapon or battery. Also check right function trigger and cut-off lever with plunger.