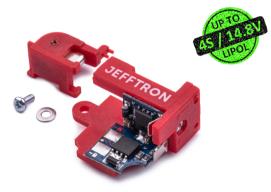

## **ACTIVE BRAKE - V2**

## Limitation: spring M160 (current 25A)

This device has to install expert. He must know how to disassemble airsoft gun and solder. Never use soldering gun!