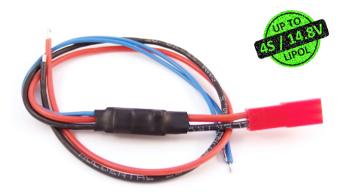

## **AEP MOSFET**

## **Limitation: spring M160 (current 25A)**

This device has to install expert. He must know how to disassemble airsoft gun and solder. Never use soldering gun!

Be extra sure to connect the red and black wires appropriately, otherwise you should destroy the device, weapon or battery.

Recommended lipo battery: Turnigy Nano-Tech Plus 300mAh 2S 70C