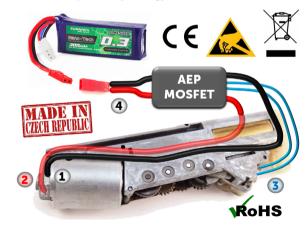

## How connect device into the AEP pistol

- 1) Black wire solder to the motor negative located on the left side.
- 2) Red wire solder to the motor positive located on the right side.
- 3) Blue wires solder separately to both trigger contacts.
- 4) Place mosfet with JST connector to the old battery space.

Be extra sure to connect the red and black wires appropriately, otherwise you should destroy the device, weapon or battery.

Recommended lipo battery: Turnigy Nano-Tech Plus 300mAh 2S 70C