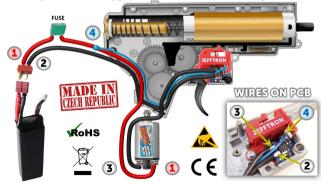

## **MOSFET-V2** WITH WIRING

## Max. spring M170 (current 35A)

This device has to install expert. He must know how to disassemble airsoft gun and solder. Never use soldering gun!

www.jefftron.net

## How connect device into the gun

- 1) Red wire lead to the battery positive and to the motor positive. Add fuse on this wire close to the battery.
- **2)** Long black wire lead to the battery negative (mark -**B** on board).
- **3)** Short black wire lead to the motor negative (mark -**M** on board).
- **4)** Blue wire lead anywhere on the red wire. Lead him inside the gearbox together with other wires or outside around gearbox on the left (if inside isn't enough place for this wire).

Be extra sure to connect the red and black wires appropriately, otherwise you should destroy the device, weapon or battery. Also check right function trigger and cut-off lever with plunger.